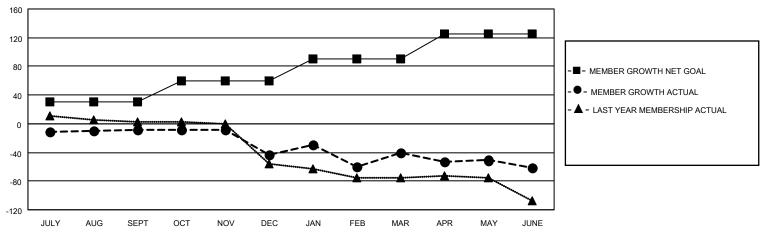

## District 4 C6

| Clubs         |               |             |               | Members               |                        |                         |                                                    |  |
|---------------|---------------|-------------|---------------|-----------------------|------------------------|-------------------------|----------------------------------------------------|--|
|               | RESULTS FOR   | R 2020-2021 |               | RESULTS FOR 2020-2021 |                        |                         |                                                    |  |
| QUARTER       | NEW CLUB GOAL | NEW CLUBS   | DROPPED CLUBS | QUARTER MEMB          | BER GROWTH NET<br>GOAL | MEMBER GROWTH<br>ACTUAL | DROPPED<br>MEMBERS ACTUAL<br>(including transfers) |  |
| JULY/AUG/SEPT | 1             | 1           | 1             | JULY/AUG/SEPT         | 30                     | 44                      | 52                                                 |  |
| OCT/NOV/DEC   | 0             | 0           | 1             | OCT/NOV/DEC           | 30                     | 26                      | 55                                                 |  |
| JAN/FEB/MAR   | 1             | 1           | 2             | JAN/FEB/MAR           | 30                     | 49                      | 44                                                 |  |
| APR/MAY/JUNE  | 1             | 0           | 1             | APR/MAY/JUNE          | 35                     | 48                      | 68                                                 |  |

### GOALS AND ACTUAL MEMBERS CUMULATIVE

| DROPPED CLUBS: 5 |     | 32 CLUBS OF 48 ADDED 1 OR MORE<br>NEW MEMBERS | GENDER DISTRIBUTION           MALE         561 (55.77%)           FEMALE         445 (44.23%) |              |     |
|------------------|-----|-----------------------------------------------|-----------------------------------------------------------------------------------------------|--------------|-----|
| DROPPED MEMBERS  |     |                                               | PEWALE                                                                                        | 445 (44.23%) |     |
| DECEASED         | 17  | CLICK HERE FOR CUMULATIVE                     | TOTAL FAMILY UNIT MEMBERS                                                                     |              | 174 |
| CLUB CANCELLED   | 45  | MEMBERSHIP DATA                               |                                                                                               |              | 00  |
| OTHER 161        |     |                                               | FAMILY MEMBERS PAYING HALF DUES                                                               |              | 90  |
| TOTAL            | 223 |                                               |                                                                                               |              |     |

Results as of: 6/30/2021