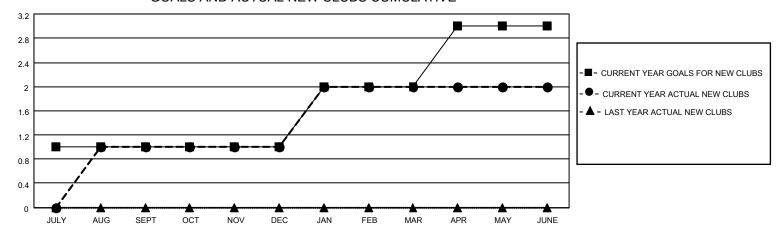

## District 4 C6

| Clubs         |               |             |               | Members               |                        |                         |                                                    |  |
|---------------|---------------|-------------|---------------|-----------------------|------------------------|-------------------------|----------------------------------------------------|--|
|               | RESULTS FOR   | R 2020-2021 |               | RESULTS FOR 2020-2021 |                        |                         |                                                    |  |
| QUARTER       | NEW CLUB GOAL | NEW CLUBS   | DROPPED CLUBS | QUARTER MEMB          | BER GROWTH NET<br>GOAL | MEMBER GROWTH<br>ACTUAL | DROPPED<br>MEMBERS ACTUAL<br>(including transfers) |  |
| JULY/AUG/SEPT | 1             | 1           | 1             | JULY/AUG/SEPT         | 30                     | 44                      | 52                                                 |  |
| OCT/NOV/DEC   | 0             | 0           | 1             | OCT/NOV/DEC           | 30                     | 26                      | 55                                                 |  |
| JAN/FEB/MAR   | 1             | 1           | 2             | JAN/FEB/MAR           | 30                     | 49                      | 44                                                 |  |
| APR/MAY/JUNE  | 1             | 0           | 1             | APR/MAY/JUNE          | 35                     | 48                      | 68                                                 |  |

### GOALS AND ACTUAL NEW CLUBS CUMULATIVE

Results as of: 6/30/2021